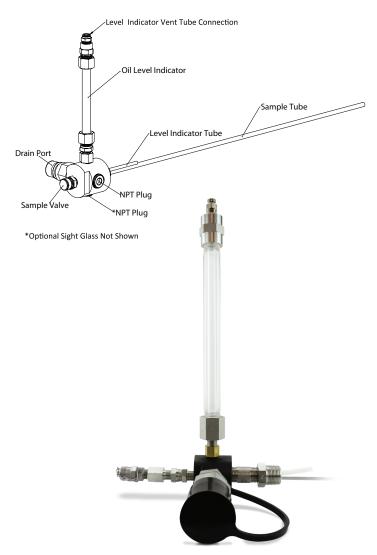

#### Which Part Is Which?

### What Are All the Features?\*

- Oil level indicator and vent tube
- Optional free-standing water sight glass
- Quick connect plugs
- Various connection sizes
- Sample valve

\*Don't see the options you need? Contact our Technical Support team at (615) 672-8800 or sales@descase.com.