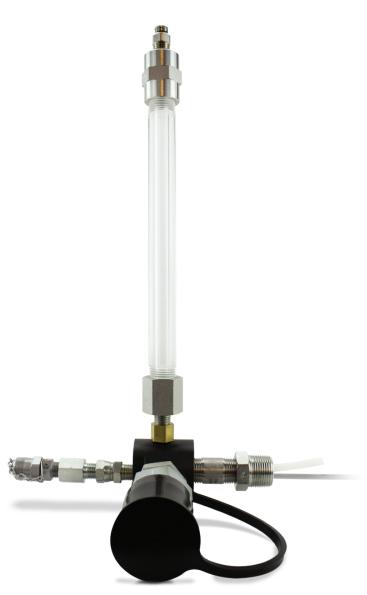

# Overview

### The Drain Port Adapter Kit:

### What Are All the Features?\*

- Oil level indicator and vent tube
- Optional free-standing water sight glass
- Quick connect plugs
- Various connection sizes
- Sample valve

\*Don't see the options you need? Contact our Technical Support team at (615) 672-8800 or sales@descase.com.